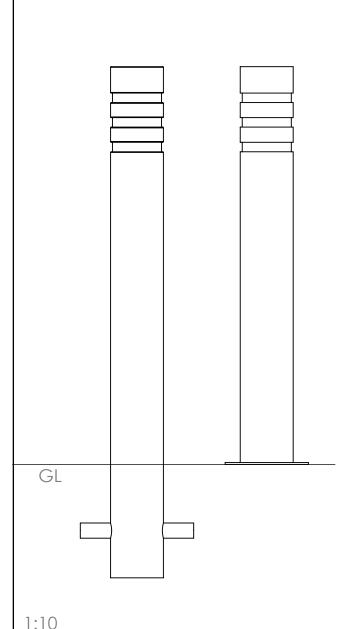

## Bollards | ASF 012 Steel Bollard

**Material:** 

Diameter:

Height:

Standard Finish: Optional Finish: Ram Raid Options: Visibility Bands:

**Bespoke Options:** 

Manufactured in 275 carbon steel from recycled sources

Manufactured as standard in 114mm diameter. Also available in 76mm, 89mm, 101mm, 129mm, 168mm and 193mm diameters. Other sizes available if required

Bollards are manufactured either 1200mm long (900mm above ground) or 1500mm long (1000mm above ground) All other bollard sizes are available if required

As standard ASF Steel Bollards are finished hot dip galvanised

Bollards can be polyester powder coated, nylon coated or wet painted

Bollards can be manufactured with inner heavy duty steel inserts or with loose cap for concrete infill

Retro reflective self-adhesive visibility bands can be applied. Wet painted and powder coated bands are also available

Bollards can be manufactured to base plate fix, or be adapted to accept chains, rails or panels. Bollards can be made to be removable, or to fold down onto the ground or into a trough. Bollards can be adapted to make cycle stands, barriers etc. Door stoppers or door catches can be added.